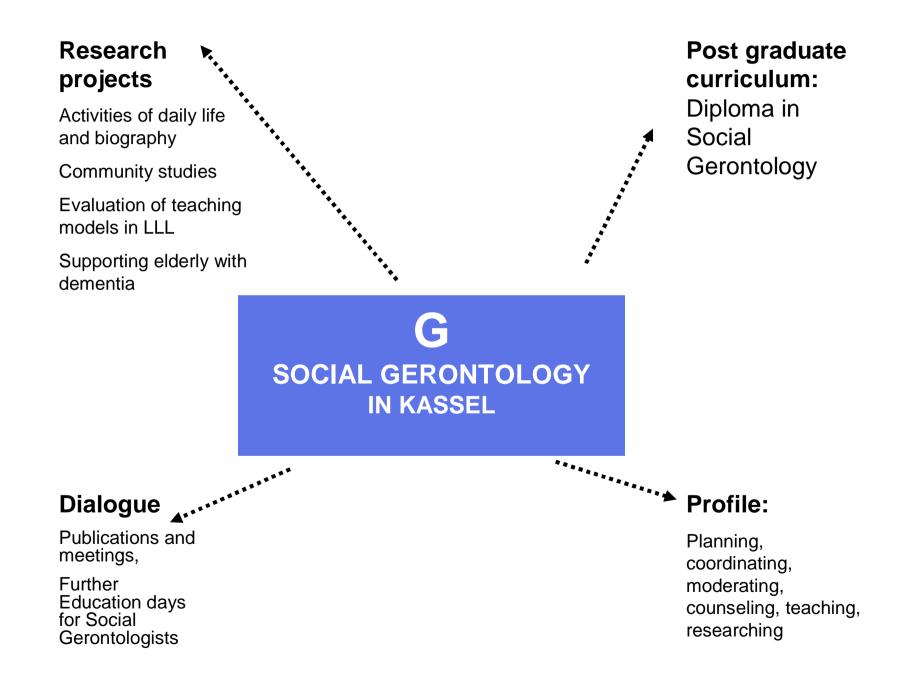

# G

Verein zur Förderung der angewandten Gerontologie (VFG) Kassel

- The "Verein zur Förderung der angewandten Gerontologie" (VFG) is an association for the support and promotion of applied gerontology in the region of Kassel.
- This NGO is closely connected with the founders of social gerontology in the university of Kassel, who startet gerontological studies and projects more than 30 years before.

# > 30 years of gerontology in Kassel

- Interdisciplinary working group "ASG" (Applied Social Gerontology) founded in 1978
- Developmental Ageing Plan for the city of Kassel in 1978
- Post graduate curriculum of social gerontology starts in 1983
- Kassel Gerontological Volumes since 1985
- German Gerontological Congress in Kassel 1988

# > 30 years of gerontology in Kassel

- International Gerontological discourses in Kassel since 1992
- Projects with Spain (Granada) since 1993
- Projects with Brasil (Porto Alegre) 1997-1999
- "Who is who" of Social gerontologists with diploma since 1998
- Two projects with Bulgaria (Stara Zagora, Kazanlak) 2000; 2005-2007

# > 30 years of gerontology in Kassel

- Community surveys in Germany (Schauenburg, Eschborn) with 40+, 65+ in 2005 and 2007
- Research project about obstacles of volunteers getting (no) contact to institutions (2004-2006)

Grundtvig learning partnerships since 2005:

- UNIDOS 2005-2007
- e-Motivate 2008-2010 with elderly migrants
- CHANCE 2010-2012
- EME 2011-2013

ch- und Arbeitsge für Sozialpildagogik und Sozialogie der Labersafter (1591) im Fachbereich Sozialwesen der Universität Kassel