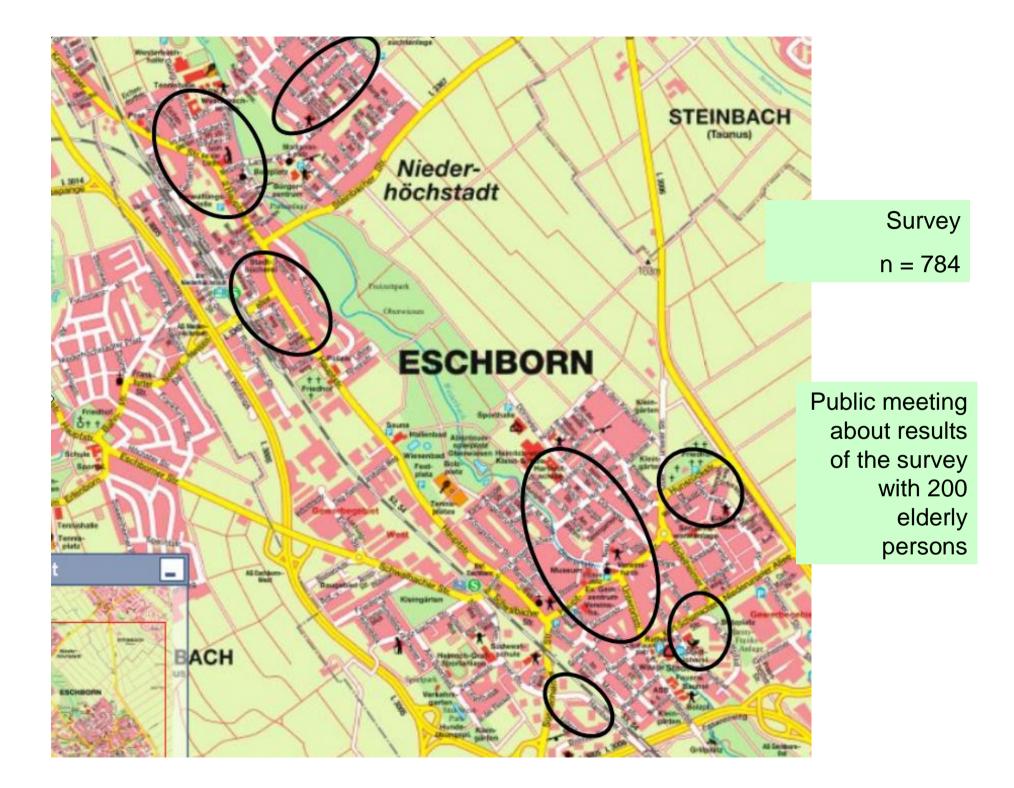

# UNI KASSEL VERSITÄT

"What Seniors in Eschborn need and what they wish"

Survey 65+ in 2007 about housing and support needs in old age