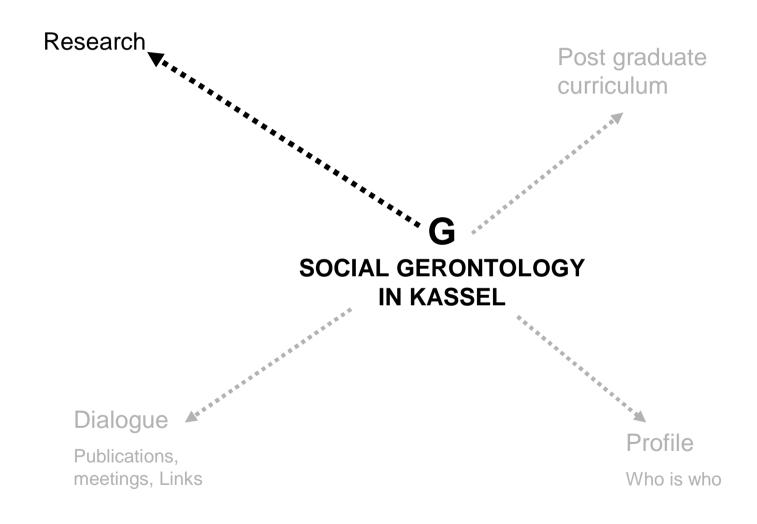

# G

Verein zur Förderung der angewandten Gerontologie (VFG) Kassel

- The "Verein zur Förderung der angewandten Gerontologie" (VFG) is an association for the support and promotion of applied gerontology in the region of Kassel.
- This NGO is closely connected with the founders of social gerontology in the university of Kassel, who startet gerontological studies and projects more than 30 years before.